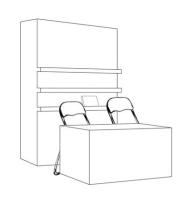

### STAND 2

200 X 80 CM TABLE SURFACE UNDERNEATH STORAGE / REAR WALL (200 X 300 CM WIDE) / WITH 3 SHELVES 2 SEATS / 1 PLUG / LIGHTING

## 1700€ (+10% IVA)

\*ORIENTATIVE SKETCH.
DESIGN OF THE STAND MAY VARY.