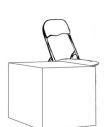

### STAND 0

100 X 80 CM TABLA SURFACE UNDERNEATH STORAGE / 1 SEAT

### 450€ (+10% IVA)

\*ORIENTATIVE SKETCH.
DESIGN OF THE STAND MAY VARY.
EXCLUSIVE REGISTRATION FOR FIRST OR SECOND
PARTICIPATION.