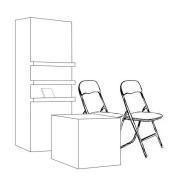

### STAND 1

100 X 80 CM TABLE SURFACE UNDERNEATH STORAGE / REAR WALL (100 X 300 CM WIDE) / WITH 3 SHELVES 2 SEATS / 1 PLUG / LIGHTING

# 925€ (+10% IVA)

\*ORIENTATIVE SKETCH. DESIGN OF THE STAND MAY VARY.