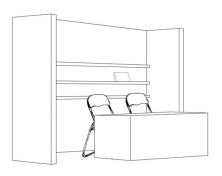

### STAND 3

200 X 80 CM TABLE SURFACE UNDERNEATH STORAGE / REAR WALL (300 X 300 CM WIDE) / WITH 3 SHELVES 2 LATERAL WALLS (150 X 360 CM) 2 SEATS / 1 PLUG / LIGHTING

### 3180€ (+10% IVA)

\*ORIENTATIVE SKETCH.
DESIGN OF THE STAND MAY VARY.

COMMON TABLE 120€ (+10% IVA)

The common table stand is a shared space in which the organization is responsible for managing sales and for its maintenance. The income from the sales made will be divided between ArtsLibris and the exhibitor, with 70% for the exhibitor and 30% for the organization.