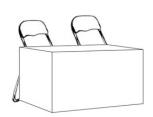

#### STAND 1

200 X 80 CM TABLE SURFACE / 2 SFATS

#### 600€

\*ORIENTATIVE SKETCH. THE FINAL DESIGN OF THE STAND MAY VARY.