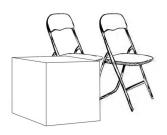

#### STAND 0

100 X 80 CM TABLE SURFACE / 2 SEATS

#### 350€

\*ORIENTATIVE SKETCH. THE FINAL DESIGN OF THE STAND MAY VARY.